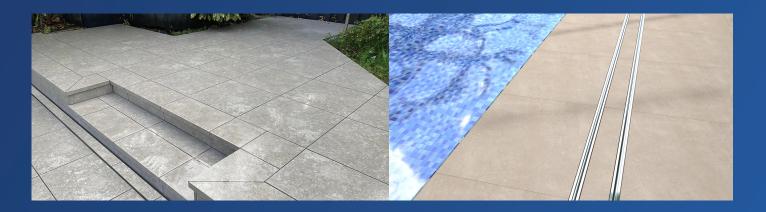

## **ULTRA EDGE TILE INSERT**

Available in 2000mm lengths

The Model ULTRA EDGE TILE INSERT is ideal for where shallow screeds are required to ensure the concrete integrity is not compromised. Available in 2000mm lengths with a spigot that is completely flexible as to where it is to be fitted.

This product with its high water flow of 260 L/M allows for it to be used in balcony, pool and landscaping applications.

Water Flow 260 L/M