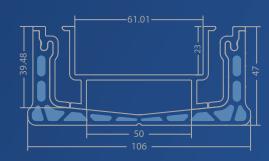

## **Parts & Fittings**

**2** Alloy Side Extrusion

**3** Alloy Tile Insert Tray

**4** Joiner

**5** Spigot

**6** Right Angle Corner

| WIDTH   |         |              | HEIGHT |
|---------|---------|--------------|--------|
| I.D.    | O.D.    | OVERALL O.D. | HEIGHT |
| 61.01mm | 73.01mm | 106mm        | 47mm   |