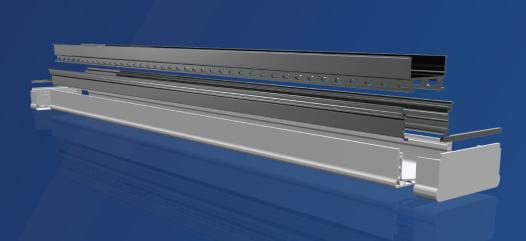

## **ULTRA EDGE TILE INSERT**

Available in 2000mm lengths

The Model ULTRA EDGE TILE INSERT is ideal for where shallow screeds are required to ensure the concrete integrity is not compromised. Available in 2000mm lengths with a spigot that is completely flexible as to where it is to be fitted.

## **Parts & Fittings**

**2** Alloy Side Extrusion

**3** Alloy Tile Insert Tray

**4** Joiner

**5** Spigot

**6** Right Angle Corner

| WIDTH   |         |              | HEIGHT |
|---------|---------|--------------|--------|
| I.D.    | O.D.    | OVERALL O.D. | HEIGHT |
| 61.01mm | 73.01mm | 106mm        | 47mm   |